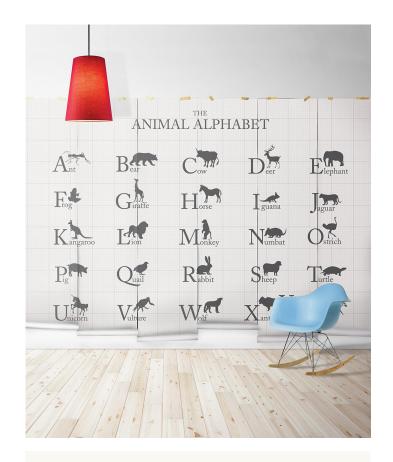

# Animal Alphabet Mural

High-end sophistication, nursery glam. It's a thing!! This designer wall mural is for the child who enjoys the finer things and likes to learn in style. Team it up with white and natural wood accents for a minimalist look. Throw in a leather ottoman and faux fur rug to incorporate a dose of texture in a tasteful way.

From the Ant all the way through to the Zebra, this Alphabet wall mural has a bunch of motley characters from the animal kingdom. There is even a mystical creature in the list!