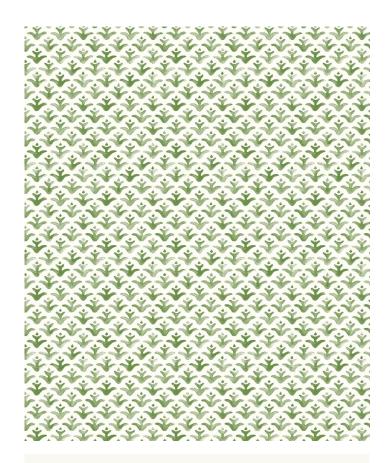

# Astor Wallpaper

Astor Wallpaper is a delicate motif hand-painted in watercolours to give it a lovely mottled effect. Inspiration came from classic Indian woodblock designs. Perfect in a contemporary or traditional setting, it looks great in bedrooms, hallways and powder rooms. It is available in 3 colourways.