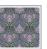

Baroque Fusion Wallpaper is inspired by the Baroque period (1600-1750), known for its lavish ornamentation. 'Baroque Fusion' is an intricate, elegant design that draws on this aesthetic but adds a modern twist in the form of delicate line work. The detailed line work, featuring florals and ornamental shapes, flows vertically up the wall and the design interlocks to create a full, rich composition emanating grandeur and luxury.

With a many colours to choose from like Blue, Grey, Reverse Pink, Teal and Slate, Baroque Fusion is extremely versatile and would suit a large variety of rooms from bedrooms to living rooms.

- Made to order within 10-15 days using the latest eco-friendly printing tech. That means no over-production and waste like regular wallpaper
- Our PVC Free wallpaper base is sourced from sustainably managed forests.
- We print all wallpapers using odorless water-based ink. GREENGUARD GOLD Certified to standards for low chemical emissions into indoor air.
- Milton & King's wallpapers are of the highest quality, are environmentally friendly, and totally 100% vinyl-free.