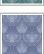

Baroque Fusion Wallpaper is inspired by the Baroque period (1600-1750), known for its lavish ornamentation. 'Baroque Fusion' is an intricate, elegant design that draws on this aesthetic but adds a modern twist in the form of delicate line work. The detailed line work, featuring florals and ornamental shapes, flows vertically up the wall and the design interlocks to create a full, rich composition emanating grandeur and luxury.

With a many colours to choose from like Blue, Grey, Reverse Pink, Teal and Slate, Baroque Fusion is extremely versatile and would suit a large variety of rooms from bedrooms to living rooms.

- Made to order within 10-15 days using the latest eco-friendly printing tech. That means no over-production and waste like regular wallpaper
- Our PVC Free wallpaper base is sourced from sustainably managed forests.
- We print all wallpapers using odorless water-based ink. GREENGUARD GOLD Certified to standards for low chemical emissions into indoor air.
- Milton & King's wallpapers are of the highest quality, are environmentally friendly, and totally 100% vinyl-free.