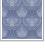

Baroque Fusion Wallpaper is inspired by the Baroque period (1600-1750), known for its lavish ornamentation. 'Baroque Fusion' is an intricate, elegant design that draws on this aesthetic but adds a modern twist in the form of delicate line work. The detailed line work, featuring florals and ornamental shapes, flows vertically up the wall and the design interlocks to create a full, rich composition emanating grandeur and luxury.

With a many colours to choose from like Blue, Grey, Reverse Pink, Teal and Slate, Baroque Fusion is extremely versatile and would suit a large variety of rooms from bedrooms to living rooms.

- Made to order within 10-15 days using the latest eco-friendly printing tech. That means no over-production and waste like regular wallpaper
- Our PVC Free wallpaper base is sourced from sustainably managed forests.
- We print all wallpapers using odorless water-based ink. GREENGUARD GOLD Certified to standards for low chemical emissions into indoor air.
- Milton & King's wallpapers are of the highest quality, are environmentally friendly, and totally 100% vinyl-free.