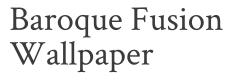

Baroque Fusion Wallpaper is inspired by the Baroque period (1600-1750), known for its lavish ornamentation. 'Baroque Fusion' is an intricate, elegant design that draws on this aesthetic but adds a modern twist in the form of delicate line work. The detailed line work, featuring florals and ornamental shapes, flows vertically up the wall and the design interlocks to create a full, rich composition emanating grandeur and luxury.

With a many colours to choose from like Blue, Grey, Reverse Pink, Teal and Slate, Baroque Fusion is extremely versatile and would suit a large variety of rooms from bedrooms to living rooms.

- Made to order within 10-15 days using the latest eco-friendly printing tech. That means no over-production and waste like regular wallpaper
- Our PVC Free wallpaper base is sourced from sustainably managed forests.
- We print all wallpapers using odorless water-based ink. GREENGUARD GOLD Certified to standards for low chemical emissions into indoor air.
- Milton & King's wallpapers are of the highest quality, are environmentally friendly, and totally 100% vinyl-free.