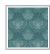

Baroque Fusion Wallpaper is inspired by the Baroque period (1600-1750), known for its lavish ornamentation. 'Baroque Fusion' is an intricate, elegant design that draws on this aesthetic but adds a modern twist in the form of delicate line work. The detailed line work, featuring florals and ornamental shapes, flows vertically up the wall and the design interlocks to create a full, rich composition emanating grandeur and luxury.

With a many colours to choose from like Blue, Grey, Reverse Pink, Teal and Slate, Baroque Fusion is extremely versatile and would suit a large variety of rooms from bedrooms to living rooms.

- Made to order within 10-15 days using the latest eco-friendly printing tech. That means no over-production and waste like regular wallpaper
- Our PVC Free wallpaper base is sourced from sustainably managed forests.
- We print all wallpapers using odorless water-based ink. GREENGUARD GOLD Certified to standards for low chemical emissions into indoor air.
- Milton & King's wallpapers are of the highest quality, are environmentally friendly, and totally 100% vinyl-free.