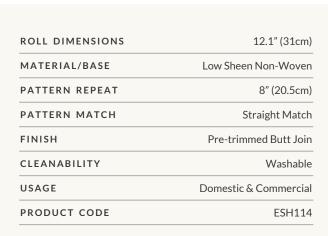

# Non-woven Wallpaper

### Non-woven wallpaper advantages

The most user-friendly wallpaper on the market.

- Sourced from FSC Certified Forests and printed with water-based ink.
  Non-wovens are earth friendly, and totally 100% vinyl-free.
- Breathable These high quality wallpapers are breathable, helping them endure mould and mildew conditions. Thus, perfect to decorate bathrooms, kitchens and laundries (direct contact with water is not recommended).
- Paste-The-Wall Made from both natural and non-porous synthetic fibres. These non-woven wallpapers will not absorb moisture from the adhesive. Simply apply the paste directly to the wall. The paper will not expand or contract with no booking time required.
- The wallpaper rolls are finished precisely to have no overlap. Meaning the panels simply butt up to each other for ease of installation.
- Spongeable Dirt, dust, and other marks can be cleaned with a slightly damp sponge (do not use any solvents)
- Durable Milton & King's easy to install wallpapers are also heard wearing and tear-resistant. This is a great advantage as the wallpapers will not get torn during installation or removal.
- Easy to Remove Once completely dry, non-woven wallpapers will come off easily. It should come down in full sheets with no need for the dreaded steamer or water. Without causing any damage to the walls upon their removal
- Roll Size 24" wide x 33' long. Our rolls are the equivalent to a US double roll providing 65 square feet per roll.