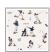

# Baseball Wallpaper

Introducing Baseball wallpaper, the perfect addition to any sport's enthusiast's space. The design captures the essence of America's favourite pasttime through a series of exquisite, hand-drawn illustrations. Ideal for a child's bedroom, game room or even a commercial sports bar setting, this design transforms any wall into a celebration of baseball heritage. Bring your love of the game home with the colours from your favourite team.