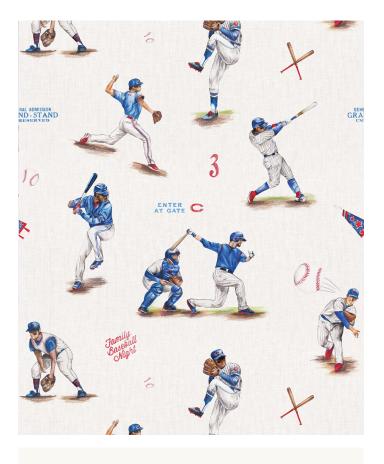

# Baseball Wallpaper

Introducing Baseball wallpaper, the perfect addition to any sport's enthusiast's space. The design captures the essence of America's favourite pasttime through a series of exquisite, hand-drawn illustrations. Ideal for a child's bedroom, game room or even a commercial sports bar setting, this design transforms any wall into a celebration of baseball heritage. Bring your love of the game home with the colours from your favourite team.