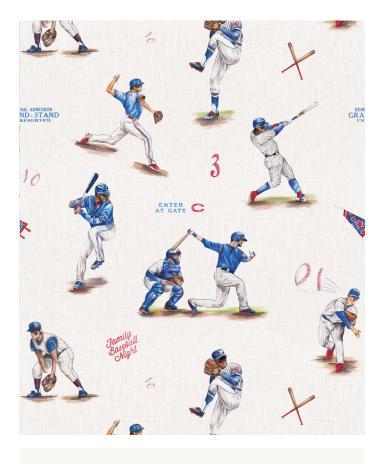

# Baseball Wallpaper

Introducing Baseball wallpaper, the perfect addition to any sport's enthusiast's space. The design captures the essence of America's favourite pasttime through a series of exquisite, hand-drawn illustrations. Ideal for a child's bedroom, game room or even a commercial sports bar setting, this design transforms any wall into a celebration of baseball heritage. Bring your love of the game home with the colours from your favourite team.