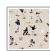

# Baseball Wallpaper

Introducing Baseball wallpaper, the perfect addition to any sport's enthusiast's space. The design captures the essence of America's favourite pasttime through a series of exquisite, hand-drawn illustrations. Ideal for a child's bedroom, game room or even a commercial sports bar setting, this design transforms any wall into a celebration of baseball heritage. Bring your love of the game home with the colours from your favourite team.