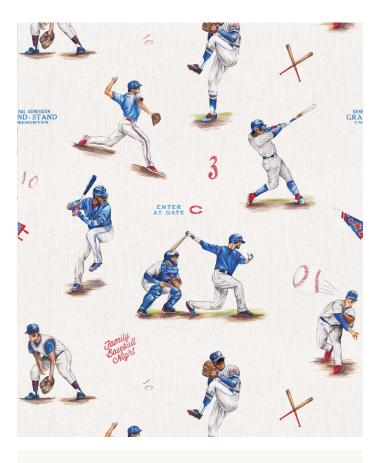

# Baseball Wallpaper

Introducing Baseball wallpaper, the perfect addition to any sport's enthusiast's space. The design captures the essence of America's favourite pasttime through a series of exquisite, hand-drawn illustrations. Ideal for a child's bedroom, game room or even a commercial sports bar setting, this design transforms any wall into a celebration of baseball heritage. Bring your love of the game home with the colours from your favourite team.