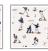

# Baseball Wallpaper

Introducing Baseball wallpaper, the perfect addition to any sport's enthusiast's space. The design captures the essence of America's favourite pasttime through a series of exquisite, hand-drawn illustrations. Ideal for a child's bedroom, game room or even a commercial sports bar setting, this design transforms any wall into a celebration of baseball heritage. Bring your love of the game home with the colours from your favourite team.