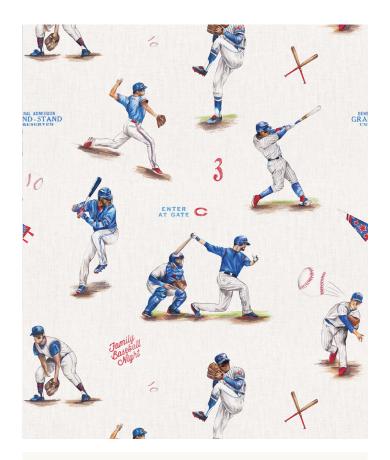

# Baseball Wallpaper

Introducing Baseball wallpaper, the perfect addition to any sport's enthusiast's space. The design captures the essence of America's favourite pasttime through a series of exquisite, hand-drawn illustrations. Ideal for a child's bedroom, game room or even a commercial sports bar setting, this design transforms any wall into a celebration of baseball heritage. Bring your love of the game home with the colours from your favourite team.