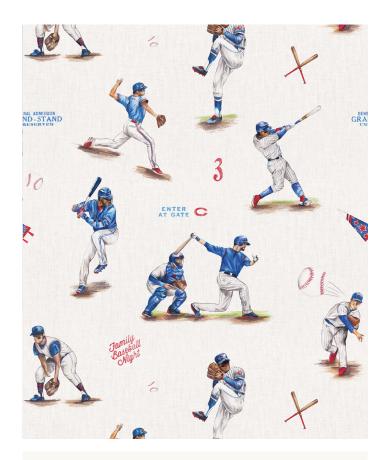

# Baseball Wallpaper

Introducing Baseball wallpaper, the perfect addition to any sport's enthusiast's space. The design captures the essence of America's favourite pasttime through a series of exquisite, hand-drawn illustrations. Ideal for a child's bedroom, game room or even a commercial sports bar setting, this design transforms any wall into a celebration of baseball heritage. Bring your love of the game home with the colours from your favourite team.