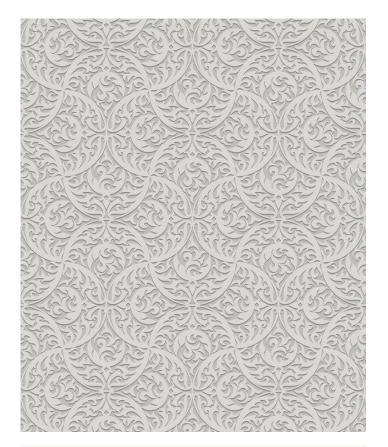

# Butan Wallpaper

South East Asian designs are beautifully exotic and often culturally significant reflecting their heritage. BUTAN is an exotic wallpaper inspired by the rich pool of Southeast Asian heritage arts that will add oriental exoticness to any interior space. Part of the new "VOYAGE" collection. A range of wallpapers Inspired by exotic places and spaces with unique cultural significance brought together by the universal language of beauty and harmony.