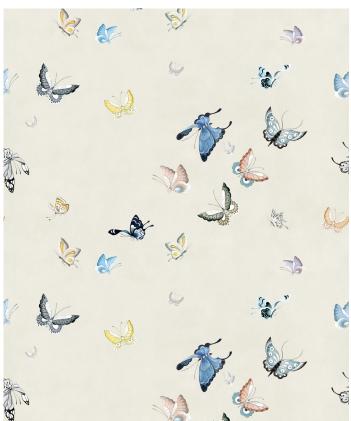

## Butterflies Wallpaper The Butterflies Wallpaper forms a part of Bethany Linz's Chinoiserie collection, a selection of hand-painted wallpapers inspired by the traditional style and the season of spring. Taken directly from the Spring Landscape Mural from the same collection, this beautiful and fun design features various patterned butterflies taking flight across the wall. Perfect for a child's bedroom, playroom or any space that needs a touch of delicate motion. Note: Samples of this butterfly wallpaper are provided for review of