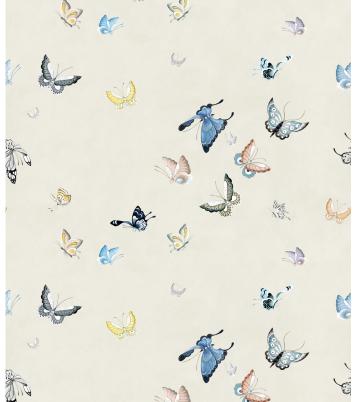

## Butterflies Wallpaper The Butterflies Wallpaper forms a part of Bethany Linz's Chinoiserie collection, a selection of hand-painted wallpapers inspired by the traditional style and the season of spring. Taken directly from the Spring Landscape Mural from the same collection, this beautiful and fun design features various patterned butterflies taking flight across the wall. Perfect for a child's bedroom, playroom or any space that needs a touch of delicate motion. Note: Samples of this butterfly wallpaper are provided for review of