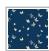

## Butterflies Wallpaper The Butterflies Wallpaper forms a part of Bethany Linz's Chinoiserie collection, a selection of hand-painted wallpapers inspired by the traditional style and the season of spring. Taken directly from the Spring Landscape Mural from the same collection, this beautiful and fun design features various patterned butterflies taking flight across the wall. Perfect for a child's bedroom, playroom or any space that needs a touch of delicate motion. Note: Samples of this butterfly wallpaper are provided for review of