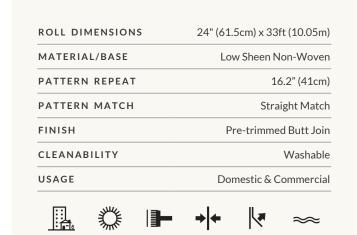

# Non-woven Wallpaper

## Non-woven wallpaper advantages

The most user-friendly wallpaper on the market.

- Sourced from FSC Certified Forests and printed with water-based ink.
  Non-wovens are earth friendly, and totally 100% vinyl-free.
- Breathable These high quality wallpapers are breathable, helping them endure mould and mildew conditions. Thus, perfect to decorate bathrooms, kitchens and laundries (direct contact with water is not recommended).
- Paste-The-Wall Made from both natural and non-porous synthetic fibres. These non-woven wallpapers will not absorb moisture from the adhesive. Simply apply the paste directly to the wall. The paper will not expand or contract with no booking time required.
- The wallpaper rolls are finished precisely to have no overlap. Meaning the panels simply butt up to each other for ease of installation.
- Spongeable Dirt, dust, and other marks can be cleaned with a slightly damp sponge (do not use any solvents)
- Durable Milton & King's easy to install wallpapers are also heard wearing and tear-resistant. This is a great advantage as the wallpapers will not get torn during installation or removal.
- Easy to Remove Once completely dry, non-woven wallpapers will come off easily. It should come down in full sheets with no need for the dreaded steamer or water. Without causing any damage to the walls upon their removal
- Roll Size 24" wide x 33' long. Our rolls are the equivalent to a US double roll providing 65 square feet per roll.