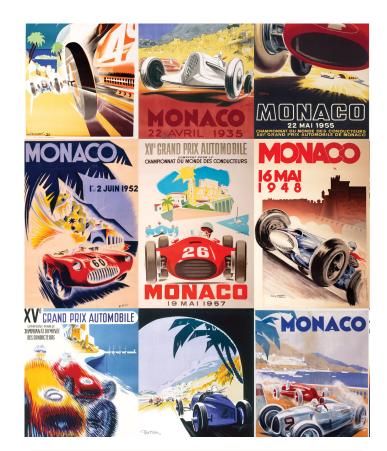

# Circuit de Monaco Wallpaper

Immortalise one of the greatest races of all time, the Monaco Grand Prix, with this vintage car wallpaper. Classic advertisement style pictures of cars featured in this race help to capture this historical moment in time, the perfect wallpaper for decorating your bar, business or man cave. The traditional colours can be paired with a variety of colours of wood or accent pieces, making this one of our more versatile wallpapers. To display your passion in a subtler way, decorate the top of the counter or tables with this durable wallpaper.