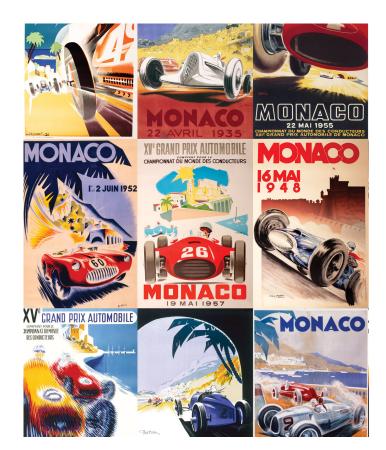

# Circuit de Monaco Wallpaper

Immortalise one of the greatest races of all time, the Monaco Grand Prix, with this vintage car wallpaper. Classic advertisement style pictures of cars featured in this race help to capture this historical moment in time, the perfect wallpaper for decorating your bar, business or man cave. The traditional colours can be paired with a variety of colours of wood or accent pieces, making this one of our more versatile wallpapers. To display your passion in a subtler way, decorate the top of the counter or tables with this durable wallpaper.