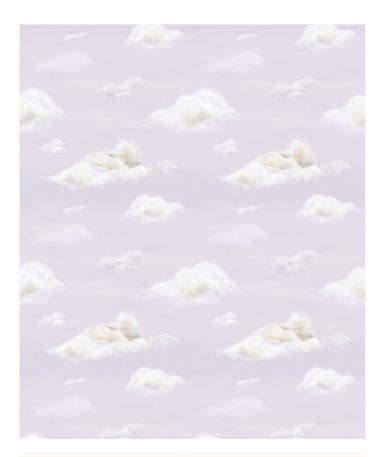

# Dreamy Wallpaper

Dreamy is a subtle yet charming depiction of the Earth's sky. Hand painted in our UK studio, Dreamy is a smaller-scale version of its more dramatic counterparts offering an understated elegance and a touch of whimsy to any room. Fluffy clouds dance playfully across the wall on warm shades of sunset skies to the dark inky blues of a clear, starry night. This enchanting design is available in six versatile colourways, something for every day-dreamer.