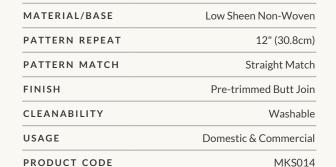

ROLL DIMENSIONS

24" (61.5cm) x 33ft (10.05m)

### Non-woven wallpaper advantages

The most user-friendly wallpaper on the market.

- Sourced from FSC Certified Forests and printed with water-based ink.
  Non-wovens are earth friendly, and totally 100% vinyl-free.
- Breathable These high quality wallpapers are breathable, helping them endure mould and mildew conditions. Thus, perfect to decorate bathrooms, kitchens and laundries (direct contact with water is not recommended).
- Paste-The-Wall Made from both natural and non-porous synthetic fibres. These non-woven wallpapers will not absorb moisture from the adhesive. Simply apply the paste directly to the wall. The paper will not expand or contract with no booking time required.
- The wallpaper rolls are finished precisely to have no overlap. Meaning the panels simply butt up to each other for ease of installation.
- Spongeable Dirt, dust, and other marks can be cleaned with a slightly damp sponge (do not use any solvents)
- Durable Milton & King's easy to install wallpapers are also heard wearing and tear-resistant. This is a great advantage as the wallpapers will not get torn during installation or removal.
- Easy to Remove Once completely dry, non-woven wallpapers will come off easily. It should come down in full sheets with no need for the dreaded steamer or water. Without causing any damage to the walls upon their removal
- Roll Size 24" wide x 33' long. Our rolls are the equivalent to a US double roll providing 65 square feet per roll.