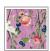

moody black Night, pink Coral and a purple Plum.

Manufactured as a double width design (set) requiring 2 rolls, A+B to complete the horizontal repeat. One set is equivalent to 133 sq. ft. or (12.3 sq. m.).