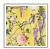

moody black Night, pink Coral and a purple Plum.

Manufactured as a double width design (set) requiring 2 rolls, A+B to complete the horizontal repeat. One set is equivalent to 133 sq. ft. or (12.3 sq. m.).