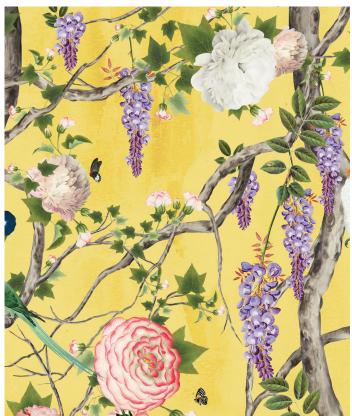

moody black Night, pink Coral and a purple Plum.

Manufactured as a double width design (set) requiring 2 rolls, A+B to complete the horizontal repeat. One set is equivalent to 133 sq. ft. or (12.3 sq. m.).

# Non-woven Wallpaper