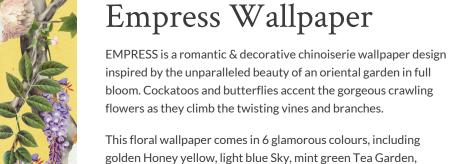

moody black Night, pink Coral and a purple Plum.

Manufactured as a double width design (set) requiring 2 rolls, A+B to complete the horizontal repeat. One set is equivalent to 133 sq. ft. or (12.3 sq. m.).