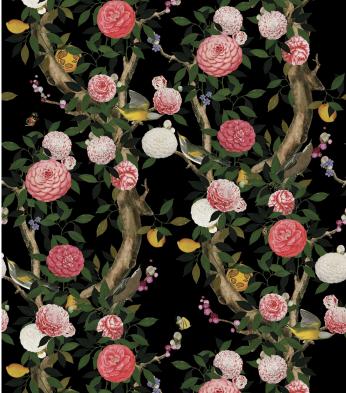

# Garden Bloom Wallpaper

Garden Bloom is wallpaper inspired by stunning chinoiserie designs often highly decorative with stylised landscape and blossoming florals. Kingdom Home creates a garden in full bloom, exotic selection of peonies and fruits luring gatherings of admiring birds and butterflies.