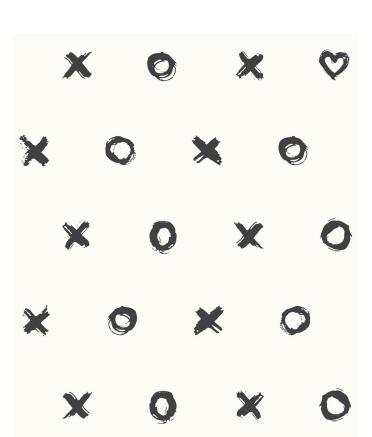

# Hugs & Kisses Wallpaper

Hugs and kisses or xoxo is a term used for expressing sincerity, faith, love, or good friendship. This black and white wallpaper is simple and minimal, easy to install, clean and maintain. But which letter ('O' or 'X') represents which action ('hug' or 'kiss')? not sure? So to share the love we have added a few Love Hearts too.