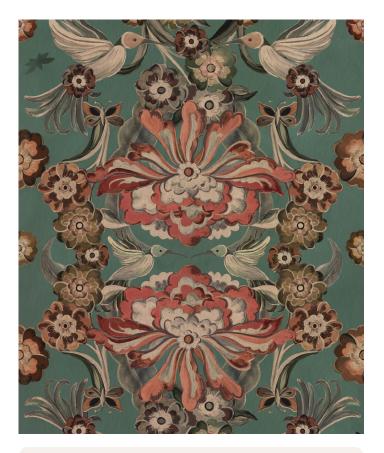

# Hummingbird Garden Wallpaper

Tiny dancers weave through the lush garden, their wings buzzing as they search for nectar among the blossoming wildflowers and butterflies in the Hummingbird Garden wallpaper from House of Heras. This enchanting design perfectly captures the frenetic energy and delicate beauty of hummingbirds in flight, set against a backdrop of colourful blooms. The intricate detail and vibrant florals bring a sense of wonder and vitality to any room, making it a perfect choice for nature lovers.