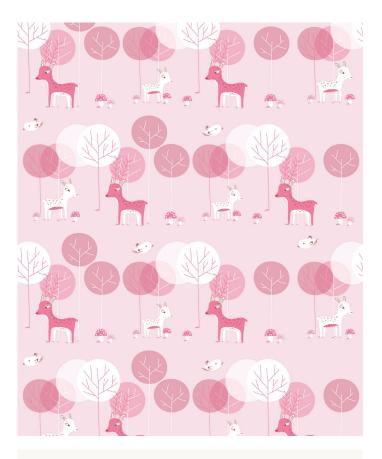

# I Heart Deers Wallpaper

This gorgeously playful pink wallpaper is perfect for your little girls room or nursery. Slip deep in to the whimsical world of free ranging deers and giant mushrooms. Mischievous and curious youngsters will love this wallpaper.