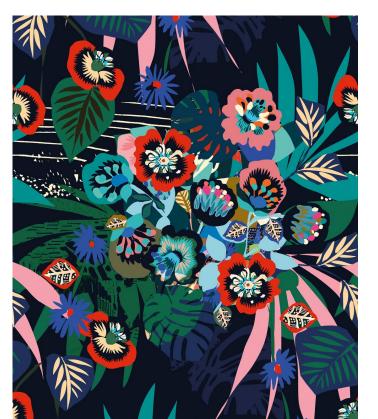

# Kyoto Wallpaper

The Kyoto wallpaper draws its inspiration from beautiful Japanese kimono fabrics, featuring a contemporary stylised floral design on a striking navy backdrop. The rich colour scheme is designed to be more edgy than saccharine, with graphic floral detailing, inky blues and little pops of colour for depth. It is versatile and applicable in both contemporary and classic settings.