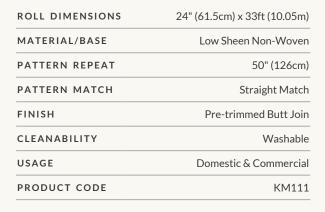

Like this design? Then you had better check out the complete Kitty McCall Collection here.

Manufactured as a double width design (set) requiring 2 rolls, A+B to complete the horizontal repeat. One set is equivalent to 133 sq. ft. or (12.3 sq. m.).