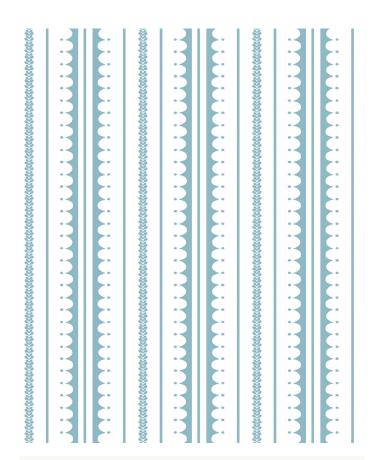

# La Grand Coquille Wallpaper

La Grand Coquille is dedicated to the love of all things scalloped and the passion for a good stripe. It is ultimately a stripe but enhanced and dressed to be much more. The original inspiration came from lovely old French textiles which tended to use stripes, spots and scallops in the background of bouquets of flowers and vines . In developing La Grand Coquille, the scale was enlarged to give it a more contemporary twist and feel. It is the perfect background in any room .