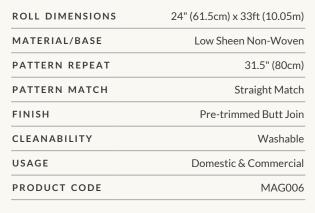

#### Non-woven wallpaper advantages

The most user-friendly wallpaper on the market.

- Sourced from FSC Certified Forests and printed with water-based ink.
  Non-wovens are earth friendly, and totally 100% vinyl-free.
- Breathable These high quality wallpapers are breathable, helping them endure mould and mildew conditions. Thus, perfect to decorate bathrooms, kitchens and laundries (direct contact with water is not recommended).
- Paste-The-Wall Made from both natural and non-porous synthetic fibres. These non-woven wallpapers will not absorb moisture from the adhesive. Simply apply the paste directly to the wall. The paper will not expand or contract with no booking time required.
- The wallpaper rolls are finished precisely to have no overlap. Meaning the panels simply butt up to each other for ease of installation.
- Spongeable Dirt, dust, and other marks can be cleaned with a slightly damp sponge (do not use any solvents)
- Durable Milton & King's easy to install wallpapers are also heard wearing and tear-resistant. This is a great advantage as the wallpapers will not get torn during installation or removal.
- Easy to Remove Once completely dry, non-woven wallpapers will come off easily. It should come down in full sheets with no need for the dreaded steamer or water. Without causing any damage to the walls upon their removal
- Roll Size 24" wide x 33' long. Our rolls are the equivalent to a US double roll providing 65 square feet per roll.