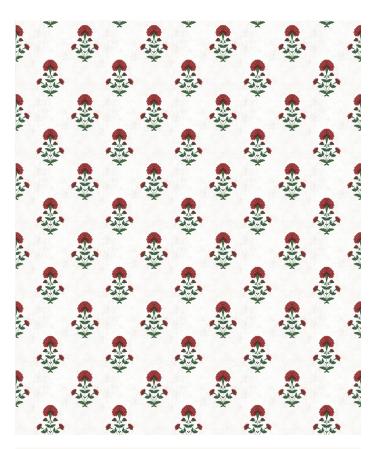

# Marigold Wallpaper

A simple, stunning repeat reminiscent of traditional woodblock prints, Marigold is the perfect small-scale floral to bring balance and symmetry to any interior. Effortlessly coordinating with other designs from the Palace Grove collection, Marigold can be used to create a cohesive, flowing sanctuary throughout any space.