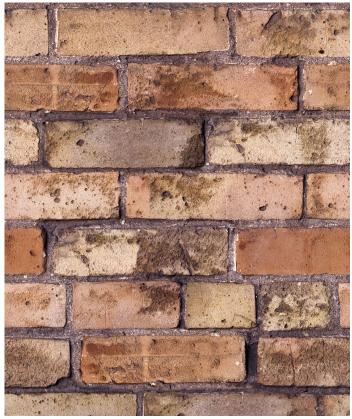

## SUSTAINABILITY

suit any design style.

 Made to order within 10-15 days using the latest eco-friendly printing tech. That means no over-production and waste like regular wallpaper brands.

one. It will give a vintage charm and character to your room which a painted wall simply can't give, and even if you redecorate in the future, the exposed brick look is versatile and timeless enough to