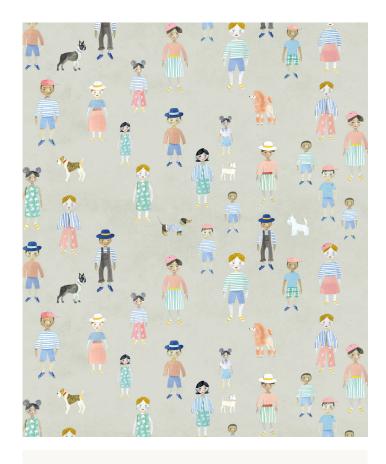

# Paper Dolls Wallpaper

Paper Dolls Wallpaper features all sorts of people dressed up in different outfits. What started as a fun little project between the artist, Bethany Linz, and her three year old son, ended up being a fun wallpaper design showing people styled in different hats, dresses, pants, tops and shoes. This would be a perfect design for a kids room for both boys and girls alike.