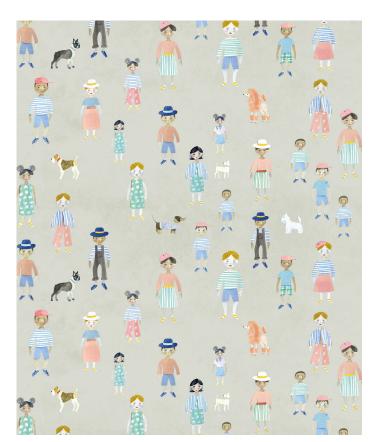

# Paper Dolls Wallpaper

Paper Dolls Wallpaper features all sorts of people dressed up in different outfits. What started as a fun little project between the artist, Bethany Linz, and her three year old son, ended up being a fun wallpaper design showing people styled in different hats, dresses, pants, tops and shoes. This would be a perfect design for a kids room for both boys and girls alike.