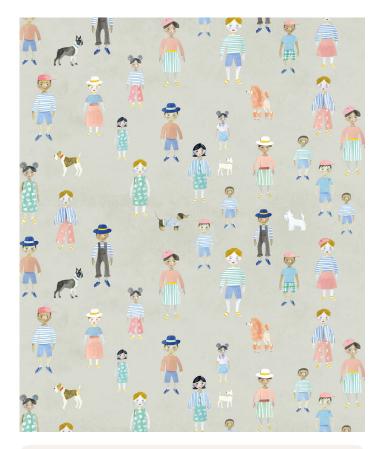

# Paper Dolls Wallpaper

Paper Dolls Wallpaper features all sorts of people dressed up in different outfits. What started as a fun little project between the artist, Bethany Linz, and her three year old son, ended up being a fun wallpaper design showing people styled in different hats, dresses, pants, tops and shoes. This would be a perfect design for a kids room for both boys and girls alike.