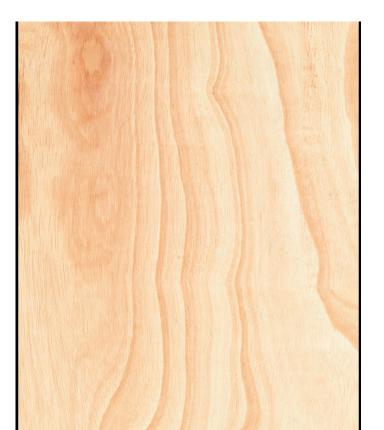

# Ply Wood Wallpaper

Does the versatility of plywood have no limit? Affordable, lightweight, and versatile, plywood has become a favorite choice for designers looking to bring ample warmth and personality to a space without breaking the budget. An engineered wood, plywood is beloved for being a budget-friendly and eco-conscious choice. This exposed ply wood wallpaper is the perfect alternative to the real thing. Create a stunning yet honest and humble plywood-lined interior (grain and knots included). No need for any carpentry skills or power tools, simply apply this easy to install ply wood wallpaper to your walls. It can be installed either horizontally or vertically. It is perfect for funky café walls or an easy, lightweight alternative for the ceiling.