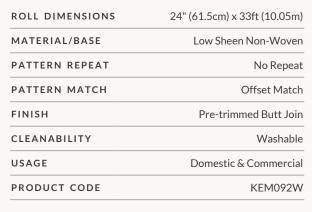

#### Non-woven wallpaper advantages

The most user-friendly wallpaper on the market.

- Sourced from FSC Certified Forests and printed with water-based ink. Non-wovens are earth friendly, and totally 100% vinyl-free.
- Breathable Our designer wallpapers are breathable, helping them endure mould and mildew conditions. Thus, perfect to decorate bathrooms, kitchens and laundries.
- Paste-The-Wall Made from both natural and non-porous synthetic fibres. These non-woven wallpapers will not absorb moisture from the adhesive. Simply apply the paste directly to the wall. The paper will not expand or contract with no booking time required.
- The wallpaper rolls are finished precisely to have no overlap. Meaning the panels simply butt up to each other for ease of installation.
- Cleanable Dirt, dust and other marks can be simply cleaned using a damp cloth with soapy water.
- Durable Milton & King's easy to install wallpapers are also heard wearing and tear-resistant. This is a great advantage as the wallpapers will not get torn during installation or removal.
- Easy to Remove Once completely dry, non-woven wallpapers will come off easily. It should come down in full sheets with no need for the dreaded steamer or water. Without causing any damage to the walls upon their removal
- Roll Size 24" wide x 33' long. Our rolls are the equivalent to a US double roll providing 65 square feet per roll.