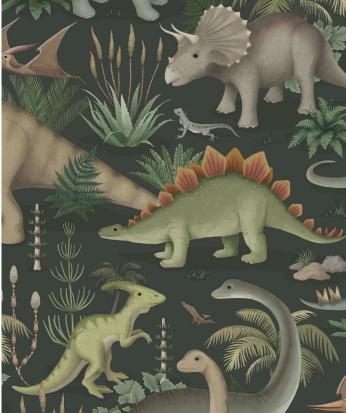

# Prehistorica Wallpaper

Slide down the tail of a Brachiosaurus and into the world of Prehistorica, a captivating land created by Fleur Harris that celebrates of the wonder of the natural world, where friendly dinosaurs roam peacefully amongst a beautifully detailed landscape. Smile at a Stegosaurus as Pterodactyl's soar overhead. Wave to a cheeky little lizard as he scurries through a marvelous landscape of Prehistoric plants! The colour palette Harris has curated for the Prehistorica Wallpaper design is abundant with calming hues inspired by prehistoric landscapes with a spectrum of lush greens, earthy neutrals and gentle blues, softened with vintage overtones.