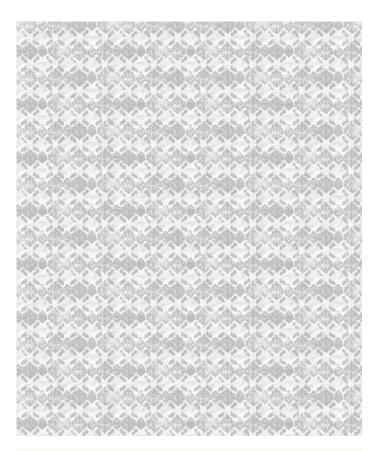

#### **SHIBORI**

# Shibori Ikat Wallpaper

Ikat Wallpaper was formed using a handmade stencil that was printed on leather using wax. The cracked wax formed a very informal resistance on the soft touch of the leather surface leaving a somewhat formal, elegant pattern with an aged and weathered finish. It is a great small-scale pattern that works well for bohemian interiors that like to mix and match patterns.