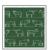

# The Herd Wallpaper

The Herd Wallpaper is a cattle-inspired design. It is the perfect combination of country and city. Created using a single-line drawing style, popular in contemporary illustrations, this pattern features a range of familiar breeds, including Longhorns, Friesians, Brahmans, Herefords and more. The sleek lines will complement modern elements of decor, while the alternating patterns of livestock will add a touch of rural life to any space and highlight the rustic features of your home or business.