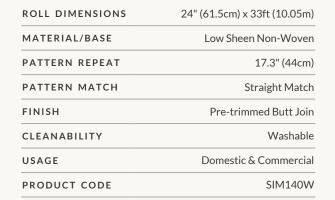

# Non-woven Wallpaper

### Non-woven wallpaper advantages

The most user-friendly wallpaper on the market.

- Sourced from FSC Certified Forests and printed with water-based ink.
  Non-wovens are earth friendly, and totally 100% vinyl-free.
- Breathable These high quality wallpapers are breathable, helping them endure mould and mildew conditions. Thus, perfect to decorate bathrooms, kitchens and laundries (direct contact with water is not recommended).
- Paste-The-Wall Made from both natural and non-porous synthetic fibres. These non-woven wallpapers will not absorb moisture from the adhesive. Simply apply the paste directly to the wall. The paper will not expand or contract with no booking time required.
- The wallpaper rolls are finished precisely to have no overlap. Meaning the panels simply butt up to each other for ease of installation.
- Spongeable Dirt, dust, and other marks can be cleaned with a slightly damp sponge (do not use any solvents)
- Durable Milton & King's easy to install wallpapers are also heard wearing and tear-resistant. This is a great advantage as the wallpapers will not get torn during installation or removal.
- Easy to Remove Once completely dry, non-woven wallpapers will come off easily. It should come down in full sheets with no need for the dreaded steamer or water. Without causing any damage to the walls upon their removal
- Roll Size 24" wide x 33' long. Our rolls are the equivalent to a US double roll providing 65 square feet per roll.