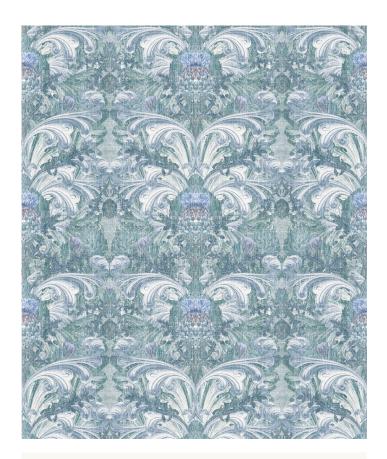

A striking baroque inspired wallpaper. Scotland's national emblem, the Thistle, with a hint of baroque lyricism. A rich and luxurious wallpaper that evokes the Scottish manor house, regal, sophisticated but still lively. Flavours of plum, heather, and salty sea air. Sensual, romantic and memorable. Grand, yet with the warmth and comfort of a BBC costume drama on a Sunday night. Fascinatingly the thistle is actually part of the sunflower family. Throughout Celtic regions the thistle represents bravery, devotion, durability, strength, and determination.