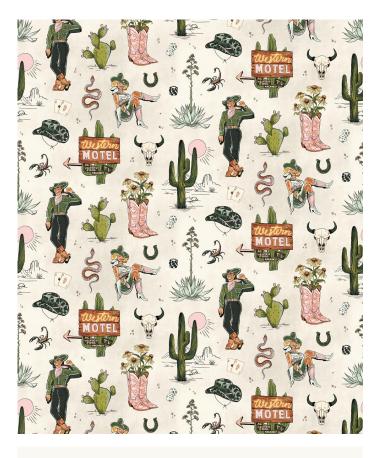

# Trail Tales Wallpaper

Trail Tales wallpaper is an evocative design that captures the very essence of exploration and adventure. The rugged, untamed trails and wide-open skies are filled with untold beauty, and this design perfectly captures the spirit of exploration and the challenges and serenity of a journey through these winding landscapes. Perfect for those who cherish adventure and the wonders of the wild frontier