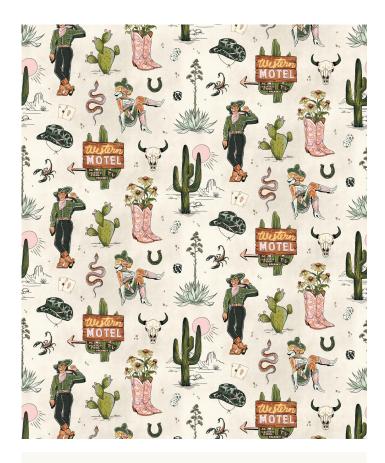

# Trail Tales Wallpaper

Trail Tales wallpaper is an evocative design that captures the very essence of exploration and adventure. The rugged, untamed trails and wide-open skies are filled with untold beauty, and this design perfectly captures the spirit of exploration and the challenges and serenity of a journey through these winding landscapes. Perfect for those who cherish adventure and the wonders of the wild frontier.