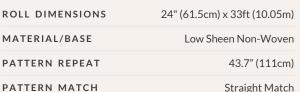

Manufactured as a double width design (set) requiring 2 rolls, A+B to complete the horizontal repeat. One set is equivalent to 133 sq. ft. or (12.3 sq. m.).

PATTERN MATCH Straight Match

FINISH Pre-trimmed Butt Join

CLEANABILITY Washable
USAGE Domestic & Commercial

PRODUCT CODE

KH147