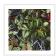

# Verde Wallpaper

Verde Wallpaper is evergreen complexity meets luscious, stunningly elaborate and layered depth Inspired by the rich, floral tapestry of hanging gardens, this design adds dimension and diverse natural hues to all spaces. With its understated complexity and realism of layered leaves. Verde Wallpaper is a luxurious and stunning verdure design that would be any green-thumb's dream.