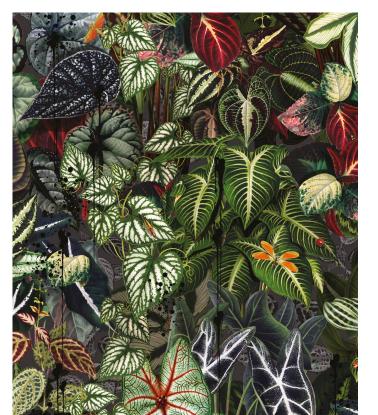

# Verde Wallpaper

Verde Wallpaper is evergreen complexity meets luscious, stunningly elaborate and layered depth Inspired by the rich, floral tapestry of hanging gardens, this design adds dimension and diverse natural hues to all spaces. With its understated complexity and realism of layered leaves. Verde Wallpaper is a luxurious and stunning verdure design that would be any green-thumb's dream.