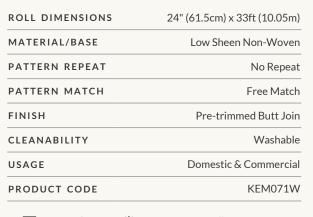

### Non-woven wallpaper advantages

The most user-friendly wallpaper on the market.

- Sourced from FSC Certified Forests and printed with water-based ink. Non-wovens are earth friendly, and totally 100% vinyl-free.
- Breathable Our designer wallpapers are breathable, helping them endure mould and mildew conditions. Thus, perfect to decorate bathrooms, kitchens and laundries.
- Paste-The-Wall Made from both natural and non-porous synthetic fibres. These non-woven wallpapers will not absorb moisture from the adhesive. Simply apply the paste directly to the wall. The paper will not expand or contract with no booking time required.
- The wallpaper rolls are finished precisely to have no overlap. Meaning the panels simply butt up to each other for ease of installation.
- Cleanable Dirt, dust and other marks can be simply cleaned using a damp cloth with soapy water.
- Durable Milton & King's easy to install wallpapers are also heard wearing and tear-resistant. This is a great advantage as the wallpapers will not get torn during installation or removal.
- Easy to Remove Once completely dry, non-woven wallpapers will come off easily. It should come down in full sheets with no need for the dreaded steamer or water. Without causing any damage to the walls upon their removal
- Roll Size 24" wide x 33' long. Our rolls are the equivalent to a US double roll providing 65 square feet per roll.