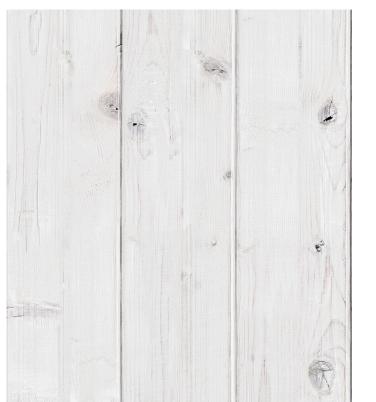

# Whitewashed Timber Wallpaper

This highly realistic shiplap panelling wallpaper is extremely versatile and can be used in a number of different ways, depending on the needs of the space. Its versatility is its strength, adding warmth and rustic character to what might be a more austere modern setting or, conversely, because it has a very clean line, can be used to make a historical setting feel more contemporary. The texture of the wood wallpaper is subtle and warm. It's whitewashed so that some of the grain shows through. In terms of installation, again its versatility is key. Installing your wallpaper as horizontal boards is best to create a space that feels expansive and modern. However, when laid vertically, timber panelling can create the illusion of height.