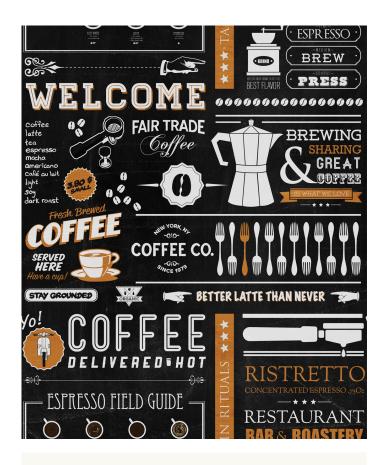

# Yo Coffee Wallpaper

A typographic homage to our favourite morning beverage, Yo Coffee is a superb designer wallpaper that looks equally effective in homes or commercial premises. The earthy tones of this coffee wallpaper are in keeping with the product it's inspired by. This will instantly create that hip and cool vibe that the trendiest coffee shops in the world are sporting right now. A superb cafe wallpaper.