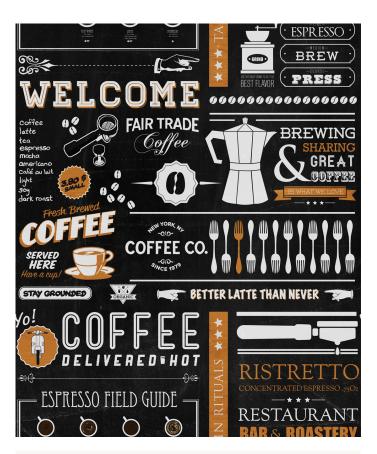

# Yo Coffee Wallpaper

A typographic homage to our favourite morning beverage, Yo Coffee is a superb designer wallpaper that looks equally effective in homes or commercial premises. The earthy tones of this coffee wallpaper are in keeping with the product it's inspired by. This will instantly create that hip and cool vibe that the trendiest coffee shops in the world are sporting right now. A superb cafe wallpaper.