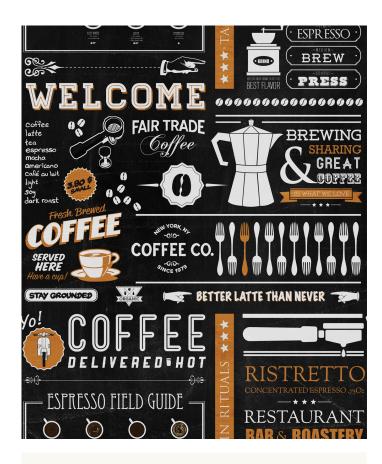

# Yo Coffee Wallpaper

A typographic homage to our favourite morning beverage, Yo Coffee is a superb designer wallpaper that looks equally effective in homes or commercial premises. The earthy tones of this coffee wallpaper are in keeping with the product it's inspired by. This will instantly create that hip and cool vibe that the trendiest coffee shops in the world are sporting right now. A superb cafe wallpaper.