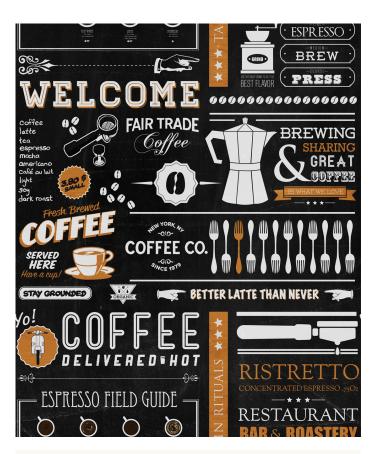

# Yo Coffee Wallpaper

A typographic homage to our favourite morning beverage, Yo Coffee is a superb designer wallpaper that looks equally effective in homes or commercial premises. The earthy tones of this coffee wallpaper are in keeping with the product it's inspired by. This will instantly create that hip and cool vibe that the trendiest coffee shops in the world are sporting right now. A superb cafe wallpaper.