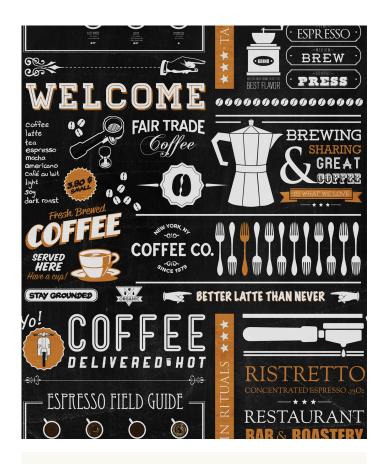

# Yo Coffee Wallpaper

A typographic homage to our favourite morning beverage, Yo Coffee is a superb designer wallpaper that looks equally effective in homes or commercial premises. The earthy tones of this coffee wallpaper are in keeping with the product it's inspired by. This will instantly create that hip and cool vibe that the trendiest coffee shops in the world are sporting right now. A superb cafe wallpaper.